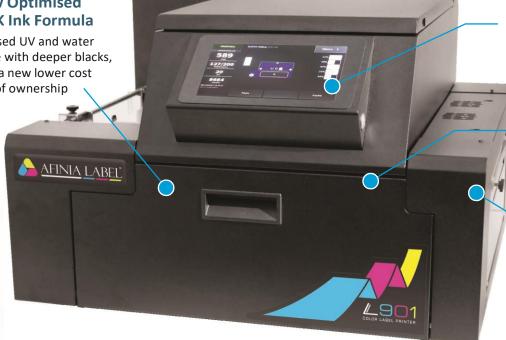

#### **Touchscreen Operation**

Easily store files, run and pause jobs, or perform maintenance tasks through a userfriendly interface

#### **Industrial Build** Quality

Designed for all-day operation—either roll-to-roll or inline—in a production environment

**Professional Print Resolution** 