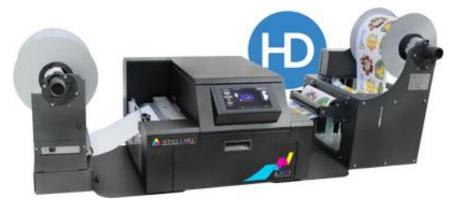

## **L901 Industrial Colour Label Printer**

### Powerful in both roll-to-roll and inline applications

The L901 combines industrial design, exceptional image quality, and high production speeds with a new ability to service and maintain the printhead "on-the-fly." This makes the L901 perfect for long roll-to-roll print jobs or inline integration with label finishers, applicators, dispensers, and more.